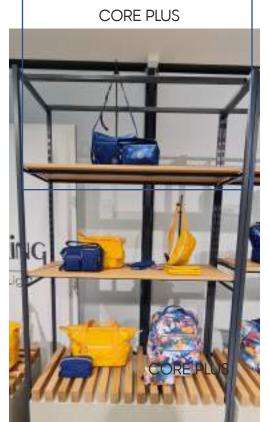

#### **CORE PLUS**

SPG22

#### **VM** information

- Merchandise the Classics collection together in a wall in your showroom
- Make sure to show this collection close to the classics collection shown on previous slide
- Do not mix this collection with other collections from the SS21 product range
- Pay attention to basic VM standards like stuffing, zipper, shoulder-straps etc.