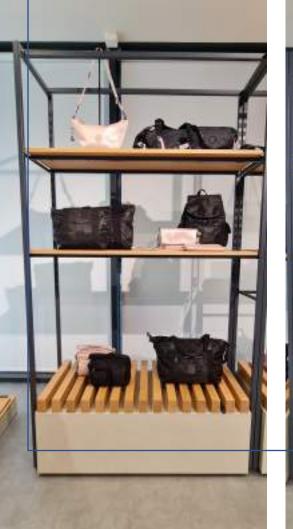

#### **VM** information

- Merchandise the Classics collection together in a wall in your showroom
- Do not mix this collection with other collections from the SS21 product range
- Pay attention to basic VM standards like stuffing, zipper, shoulder-straps etc.