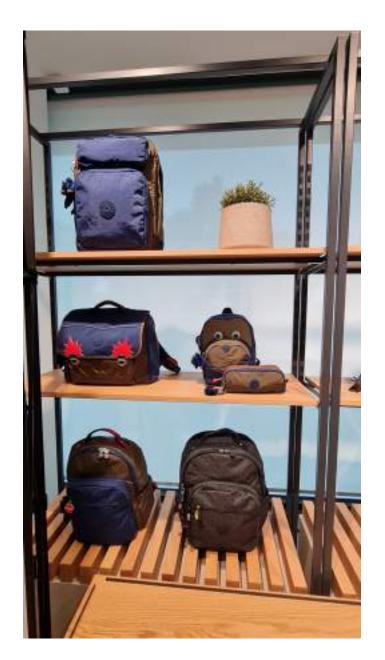

# **Back to school**

#### **SS22**

- Merchandise the back to school collection in the back of your showroom
- Do not mix this collection with other collections from the SS21 product range
- Pay attention to basic VM standards like stuffing, zipper, shoulder-straps etc.