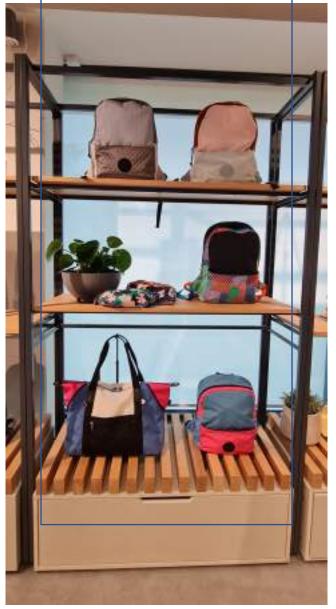

#### SPG22

Merchandise the **Kvalley** on a table or gondola

- show this collection in an area close to the center collection
- Do not mix this collection with other collections from the SS22 product range
- Pay attention to basic VM standards like stuffing, zipper, shoulder-straps etc.

#### SPG22

- Merchandise the **Center collection** on a table or gondola
- Do not mix this collection with other collections from the SS22 product range
- Pay attention to basic VM standards like stuffing, zipper, shoulder-straps etc.