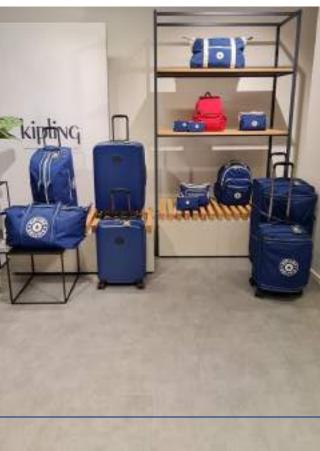

#### **VM** information

- Merchandise the Classics collection together in a wall in your showroom
- Make sure to show this collection close to the Center collection on slide 8.
- Do not mix this collection with other collections from the SS21 product range
- Pay attention to basic VM standards like stuffing, zipper, shoulder-straps etc.

Blue T