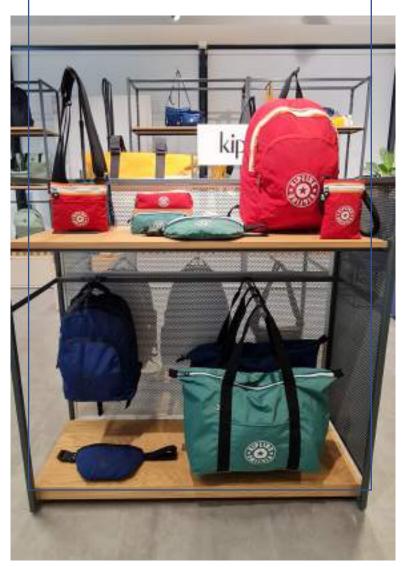

# Metro

#### SPG22

- Merchandise the **Metro collection** together in a wall or on a table in your showroom
- Do not mix this collection with other collections from the SS22 product range
- Pay attention to basic VM standards like stuffing, zipper, shoulder-straps etc.