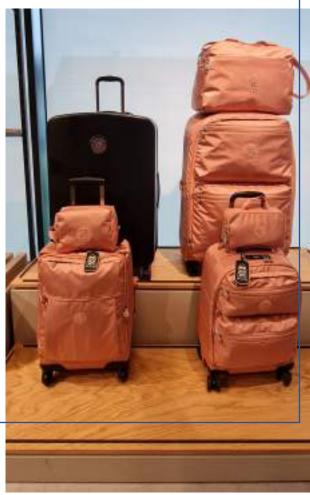

#### **VM** information

- Merchandise the Classics collection together in a wall in your showroom
- Make sure to show this collection close to the Center collection on slide 8.
- Do not mix this collection with other collections from the SS21 product range
- Pay attention to basic VM standards like stuffing, zipper, shoulder-straps etc.