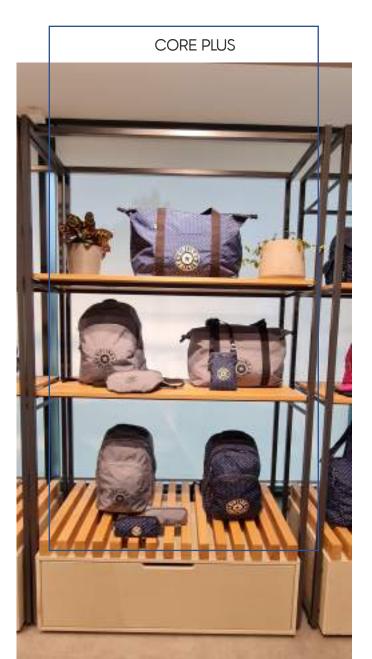

#### **CORE PLUS**

SPG22

#### **VM** information

- Merchandise the Classics collection together in a wall in your showroom
- Make sure to show this collection close to the classics collection shown on previous slide
- Do not mix this collection with other collections from the SS21 product range
- Pay attention to basic VM standards like stuffing, zipper, shoulder-straps etc.