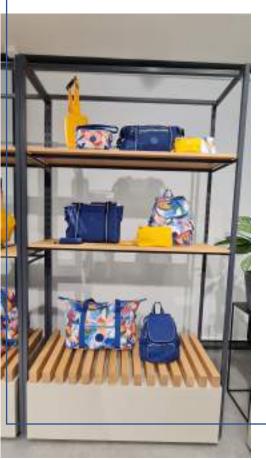

OMS | SS22

#### **INTRO**

- Use this VM guide for the set-up of your showroom
- via below link you can enter the 360 showroom as extra support for the set-up
- make sure to also check the slides in this document for more details on the VM

# Discover the complete showroom



key initiatives











https://kuula.co/share/collection/7k7Dg?fs=1&vr=1&zoom=1&initload=0&autorotate=0.16&thumbs=1&info=0&logo=-1







SPG22



#### **VM** information

- Merchandise the Classics collection together in a wall in your showroom
- Make sure to show this collection close to the Center collection on slide 8.
- Do not mix this collection with other collections from the SS21 product range
- Pay attention to basic VM standards like stuffing, zipper, shoulder-straps etc.















Blue T











#### CORE



SPG22

#### **VM** information

- Merchandise the Classics collection together in a wall in your showroom
- Do not mix this collection with other collections from the SS21 product range
- Pay attention to basic VM standards like stuffing, zipper, shoulder-straps etc.





Rich Black



#### **CORE PLUS**







SPG22



#### **VM** information

- Merchandise the Classics collection together in a wall in your showroom
- Make sure to show this collection close to the classics collection shown on previous slide
- Do not mix this collection with other collections from the SS21 product range
- Pay attention to basic VM standards like stuffing, zipper, shoulder-straps etc.



















# Metro

#### SPG22

- Merchandise the **Metro collection** together in a wall or on a tab