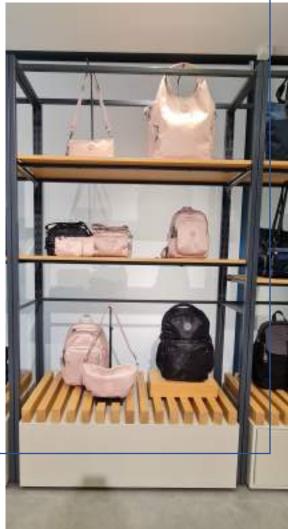

#### **VM** information

- Merchandise the Classics collection together in a wall in your showroom
- Make sure to show this collection close to the Center collection on slide 8.
- Do not mix this collection with other collections from the SS21 product range
- Pay attention to basic VM standards like stuffing, zipper, shoulder-straps etc.

Blue T